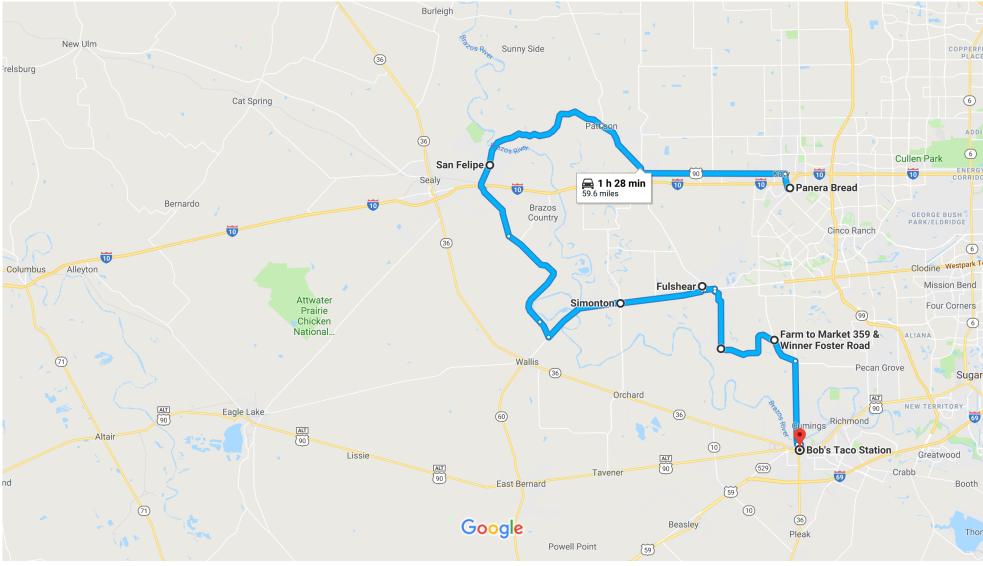

# Google Maps Panera Bread to Bob's Taco Station

### Drive 59.6 miles, 1 h 28 min

Map data ©2018 Google 2 mi ∟\_\_\_\_

Panera Bread 25546 Kingsland Blvd, Katy, TX 77494

21 min (17.4 mi)

## **Bob's Taco Station**

1901 Avenue H, Rosenberg, TX 77471

These directions are for planning purposes only. You may find that construction projects, traffic, weather, or other events may cause conditions to differ from the map results, and you should plan