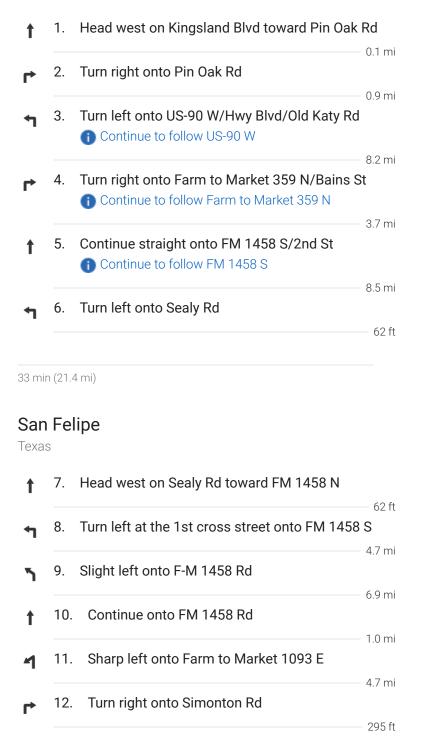

### Drive 59.6 miles, 1 h 28 min

Map data ©2018 Google 2 mi ∟\_\_\_\_

Panera Bread 25546 Kingsland Blvd, Katy, TX 77494

21 min (17.4 mi)

## Simonton

Texas

| T        | 13.        | Head east on Farm to Market 1093 E toward<br>Blacksmith                              |                       |
|----------|------------|--------------------------------------------------------------------------------------|-----------------------|
| 1        | 14.        | Continue straight onto Main St                                                       | - 4.7 mi              |
| •        | 15.        | Turn right onto 3rd St                                                               | - 0.2 mi<br>- 141 ft  |
|          | (5.0 m     | ,<br>,                                                                               |                       |
| <b>†</b> | 16.        | Head east on 3rd St toward Wilson St                                                 |                       |
| •        | 17.        |                                                                                      | 0.1 mi                |
|          |            | Turn right onto Syms St                                                              | 0.0                   |
| h        | 18.        | Turn right onto Syms St<br>Turn left onto Farm to Market 1093 E/Farm<br>Market 359 S |                       |
| <b>\</b> | 18.<br>19. | Turn left onto Farm to Market 1093 E/Farm                                            | <b>to</b><br>- 0.6 mi |
| רי<br>ל  |            | Turn left onto Farm to Market 1093 E/Farm<br>Market 359 S                            | to                    |

9 min (4.5 mi)