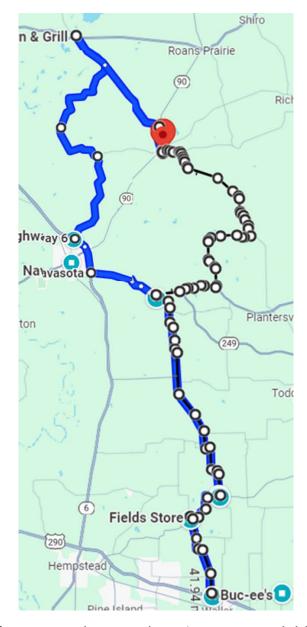

## 100 mile drive celebrating 100 years of MG

To view on Google Maps (note, turn by turn directions not available, this just helps you see the route)

Part 1: <a href="https://maps.app.goo.gl/M5MyY6SHjFLtx3TUA">https://maps.app.goo.gl/M5MyY6SHjFLtx3TUA</a>
Part 2: <a href="https://maps.app.goo.gl/sm4iGDZH7V1vba7z6">https://maps.app.goo.gl/sm4iGDZH7V1vba7z6</a>

## **Directions**

1. Begin at Buckee's Waller

40900 US-290, Waller, TX 77484

- 2. RIGHT (North) onto 362 for 5.4 Miles to Field Store, FM-1488/FM-362
- 3. **RIGHT** onto **FM-1488** for **2.9** miles to **FM-362**
- 4. **LEFT** onto **FM-362** for 23 miles to **SH-105**
- 5. LEFT onto SH-105 for 4.9 miles to HIGHWAY 6
- 6. **RIGHT** onto **HIGHWAY 6** for 2.5 miles to **FM-3090**
- 7. RIGHT onto FM-3090 for 6.5 miles FM-3090 T's @ 3090 & 149.
- 8. **LEFT** to **stay on FM-3090** another **7.3** miles to **FM-244**
- 9. LEFT onto FM-244 for 2.7 miles to Yankee's Tavern & Grill

## **LUNCH @ YANKEE TAVERN & GRILL**

- 10.Exit Yankee Tavern & Grill turning LEFT onto FM-244 for 8.4 miles to HIGHWAY 90
- 11. RIGHT onto HWY-90 for 1.6 miles to BUFFINGTON LN (in Anderson)
- 12. LEFT onto BUFFINGTON LN
- 13. IMMEDIATE RIGHT to follow around GRIMES COUNTY COURTHOUSE
- 14.1st RIGHT to exit circle around courthouse onto MAIN ST for 500ft to FM-1744
- 15.LEFT onto FM-1744 for 1.1 miles where FM-2819 splits off from FM-1744
- 16.STAY RIGHT to REMAIN on FM-1744 for another 7.9 miles to FM-2445
- 17.RIGHT onto FM-2445 for 6.1 miles to SH-105
- 18.**RIGHT** onto **SH-105** for **4.0** miles to **FM-362**
- 19.**LEFT** onto **FM-362** for **14.7** miles to **FM-1488**
- 20.RIGHT onto FM-1488 for 2.9 miles to FM-362
- 21. LEFT onto FM-362 for 5.5 miles back to BUCKEE's